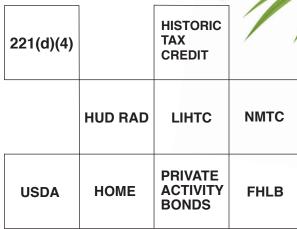

## **ABOUT US**

Housing Lab is a full service housing development consulting firm, established in 2011. The firm specializes in the securing of funds for the development of affordable housing via programs such as Housing Tax Credits (9% and 4%), HOME, Federal Home Loan Bank and other public funds. Our firm has also developed a sophisticated geospatial tool to analyze numerous areas for optimal site selection to meet the needs of our clients.

## PROGRAMS

Housing Lab provides multi-family housing development services to a range of clients varying from small development groups just getting started in the affordable housing industry to seasoned and very successful development companies. Dependent upon the level of experience of the client, services are tailored to meet needs and desired outcome. Our approach when working with a client is to carefully customize our services to ensure the success of our clients and their real estate developments. We offer comprehensive real estate development services from site selection to post-award activities.